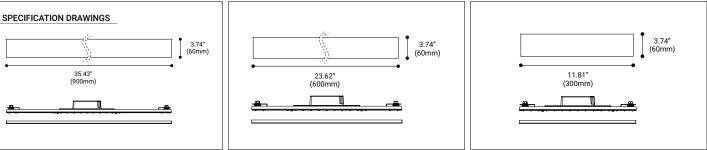

DIMENSIONS Module: 35.43"L x 3.74"W

PHOTOMETRICS See pg 28 for complete photometricse

CUSTOMIZATION For customization, please consult Eurofase

LAMPING LED Consumption: 35W Delivered Lumen: 1400lm

DIMENSIONS Module: 23.62"L x 3.74"W

36453 - TRIAC

36454 - 0-10V

36451 - TRIAC 36452 - 0-10V

LAMPING LED Consumption: 20W Delivered Lumen: 570lm

DIMENSIONS Module: 11.81"L x 3.74"W

IP20