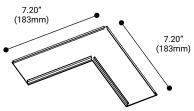

### **CONNECTIONS & CORNER PROFILE OPTION:**

| 36433* | 6ft. (1828mm)  |
|--------|----------------|
| 36434* | 8ft. (2438mm)  |
| 36435* | 10ft. (3048mm) |

Finishes: Black

**8** fase<sup>1</sup> [route]

\*Field Cuttable. Please consult factory.

Horizontal Corner L-Shaped Connector for Ceiling

36439-01

36437\* 8ft. (2438mm) 36438\* 10ft. (3048mm) Finishes: Black

6ft. (1828mm)

\*Field Cuttable. Please consult factory.

### **CONNECTIONS & CORNER PROFILE OPTION:**

<sup>36440-01</sup> Trimless Recessed Horizontal Corner

36443-017 **Connecting Bracket** 