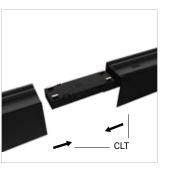

ty to adapt to your lighting needs. From pendants to flush mounted modules, the Route has you covered.



## MOUNT CHOICES









MOUNT BETWEEN WALLS OPTION 1

SURFACE MOUNT

### TRIMLESS RECESSED



MOUNT BETWEEN WALLS OPTION 2

## MOUNTING OPTIONS

### SURFACE MOUNT / PENDANT / MOUNTED BETWEEN WALLS

**TRIMLESS RECESSED** 





### **CONNECTIONS & CORNER PROFILE OPTION:**

| 36433* | 6ft. (1828mm)  |
|--------|----------------|
| 36434* | 8ft. (2438mm)  |
| 36435* | 10ft. (3048mm) |

Finishes: Black

**8** fase<sup>1</sup> [route]

\*Field Cuttable. Please consult factory.



Horizontal Corner L-Shaped Connector for Ceiling



36439-01

36437\* 8ft. (2438mm) 36438\* 10ft. (3048mm) Finishes: Black

6ft. (1828mm)

\*Field Cuttable. Please consult factory.

36436\*





36441-01 End Cap



36442-013 **Connecting Bracket** 

36441-01 End Cap

### **CONNECTIONS & CORNER PROFILE OPTION:**

<sup>36440-01</sup> Trimless Recessed Horizontal Corner





36443-017 **Connecting Bracket** 





## LIGHT CHOICE

Each Construct module sports an aluminum body with powder coated finish and aluminum die cast trim that makes this versatile collection extremely durable. Its housing design with proprietary hidden heat sink mechanism protects LED life for longevity as it increases the heat flow away by absorbing thermal energy and then dispersing it into the surrounding ambient air.

SPOT

## SPOT

36458 / 36459 / 36460 / 36461

The spot module is the best choice for directional lighting to highlight specific pieces that deserve that extra attention. For hanging art, sculptures, and even a l