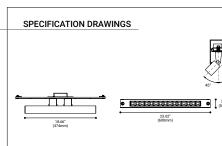

#### DIMENSIONS

Module: 11.81"L x 1.97"W x 2.36"H

36456 - TRIAC 36457 - 0-10V

PHOTOMETRICS See pg 28 for complete photometrics

CUSTOMIZATION For customization, please consult Eurofase