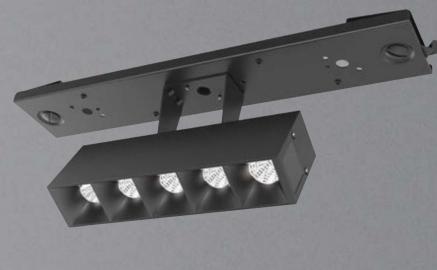

### DOWN LIGHT

36456 / 36457

This module offers fixed directional down lighting for general illumination. With its multiple light sources, you get a wider coverage for larger areas.

#### LAMPING

Integrated LED LED Consumption: 30W Beam angle: 38° Kelvin: 3000K Lumen per head: 2500lm CRI: 90+