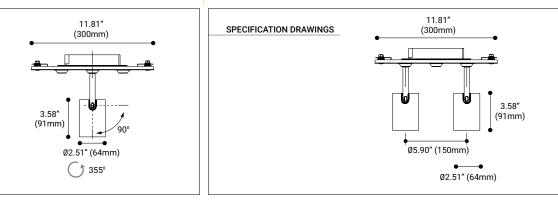

#### STANDARD SPECIFICATIONS

Integrated LED Beam angle: 30° Kelvin: 3000K CRI: 90+

ELECTRICAL Input voltage: 120V AC

36458 - TRIAC 36459 - 0-10V

LAMPING LED Consumption: 16.5W Delivered Lumen: 700lm

SPECIFICATION DRAWINGS

Delivered Lumen: 700lm

Module: 2.51"DIA x 11.81"W x 3.58"H

**PHOTOMETRICS** See pg 28 for complete photometrics

**CUSTOMIZATION** For customization, please consult Eurofase

**DIMENSIONS** Module: 2.51"DIA x 11.81"W x 3.58"H