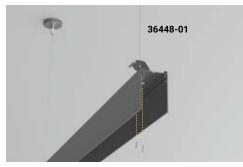

## ACCESSORIES

|                                                                      | -                                                                                                                                                                                                                                                                                                                                                                                                                                                                                                                                                                                                                                                                                                                                                                                                                                                                                                                                                                                                                                                                                                                                                                                                                                                                                                                                                                                                                                                                                                                                                                                                                                                                                                                                                                                                                                                                                  | RECESSED | MOUNT<br>BETWEEN<br>WALLS<br>(Option A) | MOUNT<br>BETWEEN<br>WALLS<br>(Option B) | SURFACE<br>MOUNTED | PENDANT |
|----------------------------------------------------------------------|------------------------------------------------------------------------------------------------------------------------------------------------------------------------------------------------------------------------------------------------------------------------------------------------------------------------------------------------------------------------------------------------------------------------------------------------------------------------------------------------------------------------------------------------------------------------------------------------------------------------------------------------------------------------------------------------------------------------------------------------------------------------------------------------------------------------------------------------------------------------------------------------------------------------------------------------------------------------------------------------------------------------------------------------------------------------------------------------------------------------------------------------------------------------------------------------------------------------------------------------------------------------------------------------------------------------------------------------------------------------------------------------------------------------------------------------------------------------------------------------------------------------------------------------------------------------------------------------------------------------------------------------------------------------------------------------------------------------------------------------------------------------------------------------------------------------------------------------------------------------------------|----------|-----------------------------------------|-----------------------------------------|--------------------|---------|
| END CAP<br>36441-01                                                  |                                                                                                                                                                                                                                                                                                                                                                                                                                                                                                                                                                                                                                                                                                                                                                                                                                                                                                                                                                                                                                                                                                                                                                                                                                                                                                                                                                                                                                                                                                                                                                                                                                                                                                                                                                                                                                                                                    | •        | •                                       | •                                       | •                  | •       |
| CONNECTING BRACKET<br>36442-013                                      | Contraction of the second                                                                                                                                                                                                                                                                                                                                                                                                                                                                                                                                                                                                                                                                                                                                                                                                                                                                                                                                                                                                                                                                                                                                                                                                                                                                                                                                                                                                                                                                                                                                                                                                                                                                                                                                                                                                                                                          |          |                                         |                                         | •                  |         |
| CONNECTING BRACKET<br>36443-017                                      | and the second sec | •        |                                         |                                         |                    |         |
| CABLE TIE<br>36444-019                                               |                                                                                                                                                                                                                                                                                                                                                                                                                                                                                                                                                                                                                                                                                                                                                                                                                                                                                                                                                                                                                                                                                                                                                                                                                                                                                                                                                                                                                                                                                                                                                                                                                                                                                                                                                                                                                                                                                    | •        | •                                       | •                                       | •                  | •       |
| POWER JOINT<br>(TRIAC DIMMING)<br>JUNCTION BOX INCLUDED<br>36833-016 |                                                                                                                                                                                                                                                                                                                                                                                                                                                                                                                                                                                                                                                                                                                                                                                                                                                                                                                                                                                                                                                                                                                                                                                                                                                                                                                                                                                                                                                                                                                                                                                                                                                                                                                                                                                                                                                                                    | •        | •                                       | •                                       | •                  | •       |
| POWER JOINT<br>(0-10V DIMMING)<br>JUNCTION BOX INCLUDED<br>36834-013 |                                                                                                                                                                                                                                                                                                                                                                                                                                                                                                                                                                                                                                                                                                                                                                                                                                                                                                                                                                                                                                                                                                                                                                                                                                                                                                                                                                                                                                                                                                                                                                                                                                                                                                                                                                                                                                                                                    | •        | •                                       | •                                       | •                  | •       |
| MOUNTING CLIP<br>36445-017                                           |                                                                                                                                                                                                                                                                                                                                                                                                                                                                                                                                                                                                                                                                                                                                                                                                                                                                                                                                                                                                                                                                                                                                                                                                                                                                                                                                                                                                                                                                                                                                                                                                                                                                                                                                                                                                                                                                                    |          | •                                       |                                         |                    |         |
| HANGING WIRE<br>36449-012                                            | Carlo I                                                                                                                                                                                                                                                                                                                                                                                                                                                                                                                                                                                                                                                                                                                                                                                                                                                                                                                                                                                                                                                                                                                                                                                                                                                                                                                                                                                                                                                                                                                                                                                                                                                                                                                                                                                                                                                                            |          | •                                       |                                         |                    |         |
| MOUNTING CLIP<br>36446-014                                           | J.                                                                                                                                                                                                                                                                                                                                                                                                                                                                                                                                                                                                                                                                                                                                                                                                                                                                                                                                                                                                                                                                                                                                                                                                                                                                                                                                                                                                                                                                                                                                                                                                                                                                                                                                                                                                                                                                                 |          |                                         | •                                       |                    |         |
| PENDANT KIT<br>WITH POWER CORD<br>36448-01                           | ACT O                                                                                                                                                                                                                                                                                                                                                                                                                                                                                                                                                                                                                                                                                                                                                                                                                                                                                                                                                                                                                                                                                                                                                                                                                                                                                                                                                                                                                                                                                                                                                                                                                                                                                                                                                                                                                                                                              |          |                                         |                                         |                    | •       |
| PENDANT KIT<br>WITHOUT POWER CORD<br>36450-01                        |                                                                                                                                                                                                                                                                                                                                                                                                                                                                                                                                                                                                                                                                                                                                                                                                                                                                                                                                                                                                                                                                                                                                                                                                                                                                                                                                                                                                                                                                                                                                                                                                                                                                                                                                                                                                                                                                                    |          |                                         |                                         |                    | •       |
| RECESSED<br>MOUNTING CLIP<br>38722-011                               | n                                                                                                                                                                                                                                                                                                                                                                                                                                                                                                                                                                                                                                                                                                                                                                                                                                                                                                                                                                                                                                                                                                                                                                                                                                                                                                                                                                                                                                                                                                                                                                                                                                                                                                                                                                                                                                                                                  | •        |                                         |                                         |                    |         |
| 1 METER (39")<br>EXTENSION CABLE<br>36902-019                        | 0                                                                                                                                                                                                                                                                                                                                                                                                                                                                                                                                                                                                                                                                                                                                                                                                                                                                                                                                                                                                                                                                                                                                                                                                                                                                                                                                                                                                                                                                                                                                                                                                                                                                                                                                                                                                                                                                                  | •        | •                                       | •                                       | •                  | •       |

## INSTALLATION

Step 2:

APPPLICATION TRIMLESS RECESSED

Step 1:

Use screws (not included) to secure to drywall

APPPLICATION PENDANT

Use the Pendant Kit to secure the track section.

Step 3: