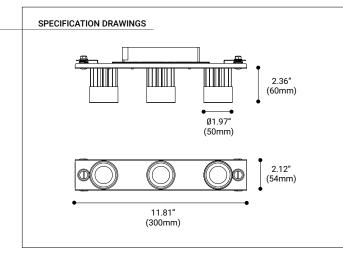

### DOWN LIGHT

36456 / 36457

This module offers fixed directional down lighting for general illumination. With its multiple light sources, you get a wider coverage for larger areas.

#### LAMPING

Integrated LED LED Consumption: 30W Beam angle: 38° Kelvin: 3000K Lumen per head: 2500lm CRI: 90+

#### ELECTRICAL

Input voltage: 120V AC

#### DIMENSIONS

Module: 11.81"L x 1.97"W x 2.36"H

36456 - TRIAC 36457 - 0-10V

PHOTOMETRICS See pg 28 for complete photometrics

CUSTOMIZATION For customization, please consult Eurofase