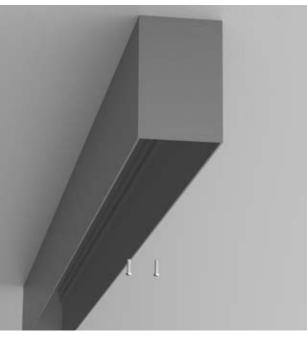

### Introducing ROUTE

The Route is the way to go when large lighting layouts need an architectural look. Whether it be lighting a grand entrance to your home or lighting the floor of your retail space, the Route has the flexibility to adapt to your lighting needs. From pendants to flush mounted modules, the Route has you covered.

## MOUNT CHOICES

MOUNT BETWEEN WALLS OPTION 1

SURFACE MOUNT

### TRIMLESS RECESSED

MOUNT BETWEEN WALLS OPTION 2