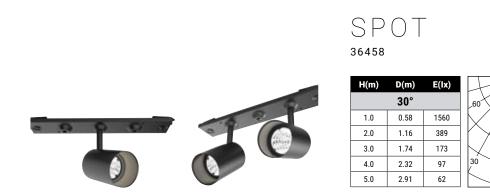

## SPOT

36458 / 36459 / 36460 / 36461

The spot module is the best choice for directional lighting to highlight specific pieces that deserve that extra attention. For hanging art, sculptures, and even a little reading nook, you can shape the perfect ambiance by adding supplementary layered lighting.

#### STANDARD SPECIFICATIONS

Integrated LED Beam angle: 30° Kelvin: 3000K CRI: 90+

ELECTRICAL Input voltage: 120V AC

36458 - TRIAC 36459 - 0-10V

LAMPING LED Consumption: 16.5W Delivered Lumen: 700lm

SPECIFICATION DRAWINGS

Delivered Lumen: 700lm

Module: 2.51"DIA x 11.81"W x 3.58"H

**PHOTOMETRICS** See pg 28 for complete photometrics

**CUSTOMIZATION** For customization, please consult Eurofase

**DIMENSIONS** Module: 2.51"DIA x 11.81"W x 3.58"H