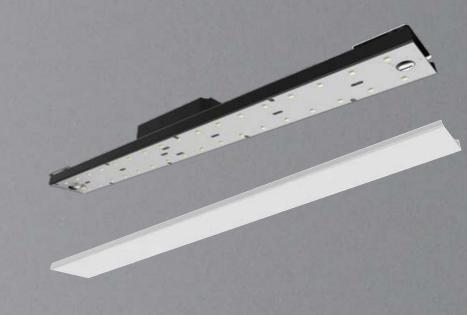

LAMPING LED Consumption: 12W Delivered Lumen: 850lm

DIMENSIONS Module: 11.81"L x 6.41"W x 2.12"H

36372 / 36373 / 36374

The lens module is the perfect choice for consistent lighting that spans a large area. Available in three sizes, the lens offers high quality diffused lighting for various spaces.

#### STANDARD SPECIFICATIONS

Integrated LED Beam angle: 115° Kelvin: 3000K CRI: 90+

ELECTRICAL Input voltage: 120V AC

36455- TRIAC 36704 - 0-10V

...... .....

LAMPING LED Consumption: 40W Delivered Lumen: 1800lm

DIMENSIONS Module: 35.43"L x 3.74"W

PHOTOMETRICS See pg 28 for complete photometricse

CUSTOMIZATION For customization, please consult Eurofase

LAMPING LED Consumption: 35W Delivered Lumen: 1400lm

DIMENSIONS Module: 23.62"L x 3.74"W