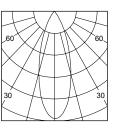

## PHOTOMETRICS

. .

LENS

36455

36453

H(m) D(m) E(lx) 115° 1.0 3.03 441 2.0 6.17 110 3.0 9.11 49 4.0 12.15 27 5.0 15.19 17

36451

H(m)