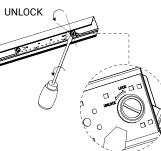

## INSTALLATION

Step 2:

APPPLICATION TRIMLESS RECESSED

Step 1:

Use screws (not included) to secure to drywall

APPPLICATION PENDANT

Use the Pendant Kit to secure the track section.

Step 3:

APPPLICATION MOUNT BETWEEN WALLS **OPTION 2** 

36446-014

Use the mounting clip (36446-014) to secure the track section.