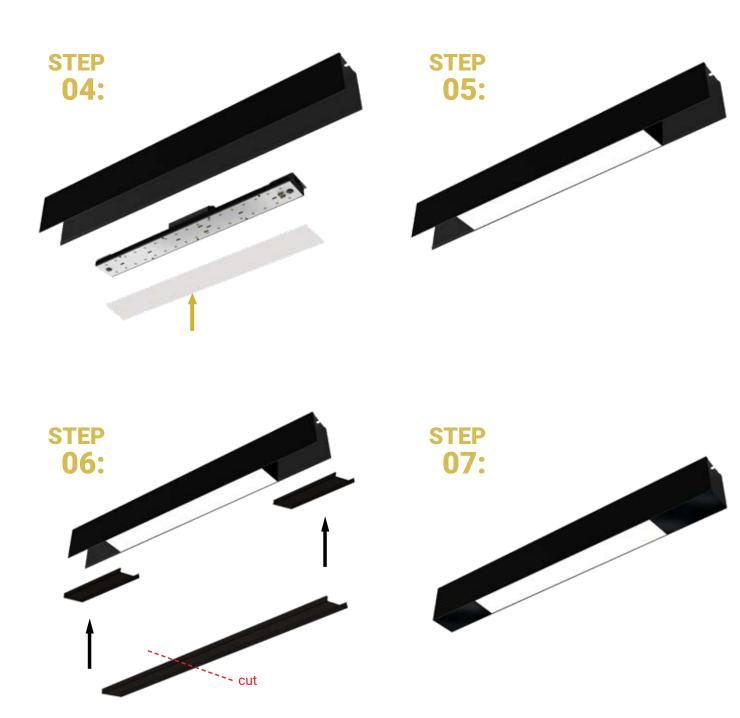

## INSTALLATION

Aluminum profile section without LED module can be used as building material. LED module can be installed and shift easily to light up the required space.

## INSTALLATION

Step 2:

APPPLICATION TRIMLESS RECESSED

Step 1:

Use screws (not included) to secure to drywall

APPPLICATION PENDANT

Use the Pendant Kit to secure the track section.

Step 3:

APPPLICATION MOUNT BETWEEN WALLS **OPTION 2** 

36446-014

Use the mounting clip (36446-014) to secure the track section.