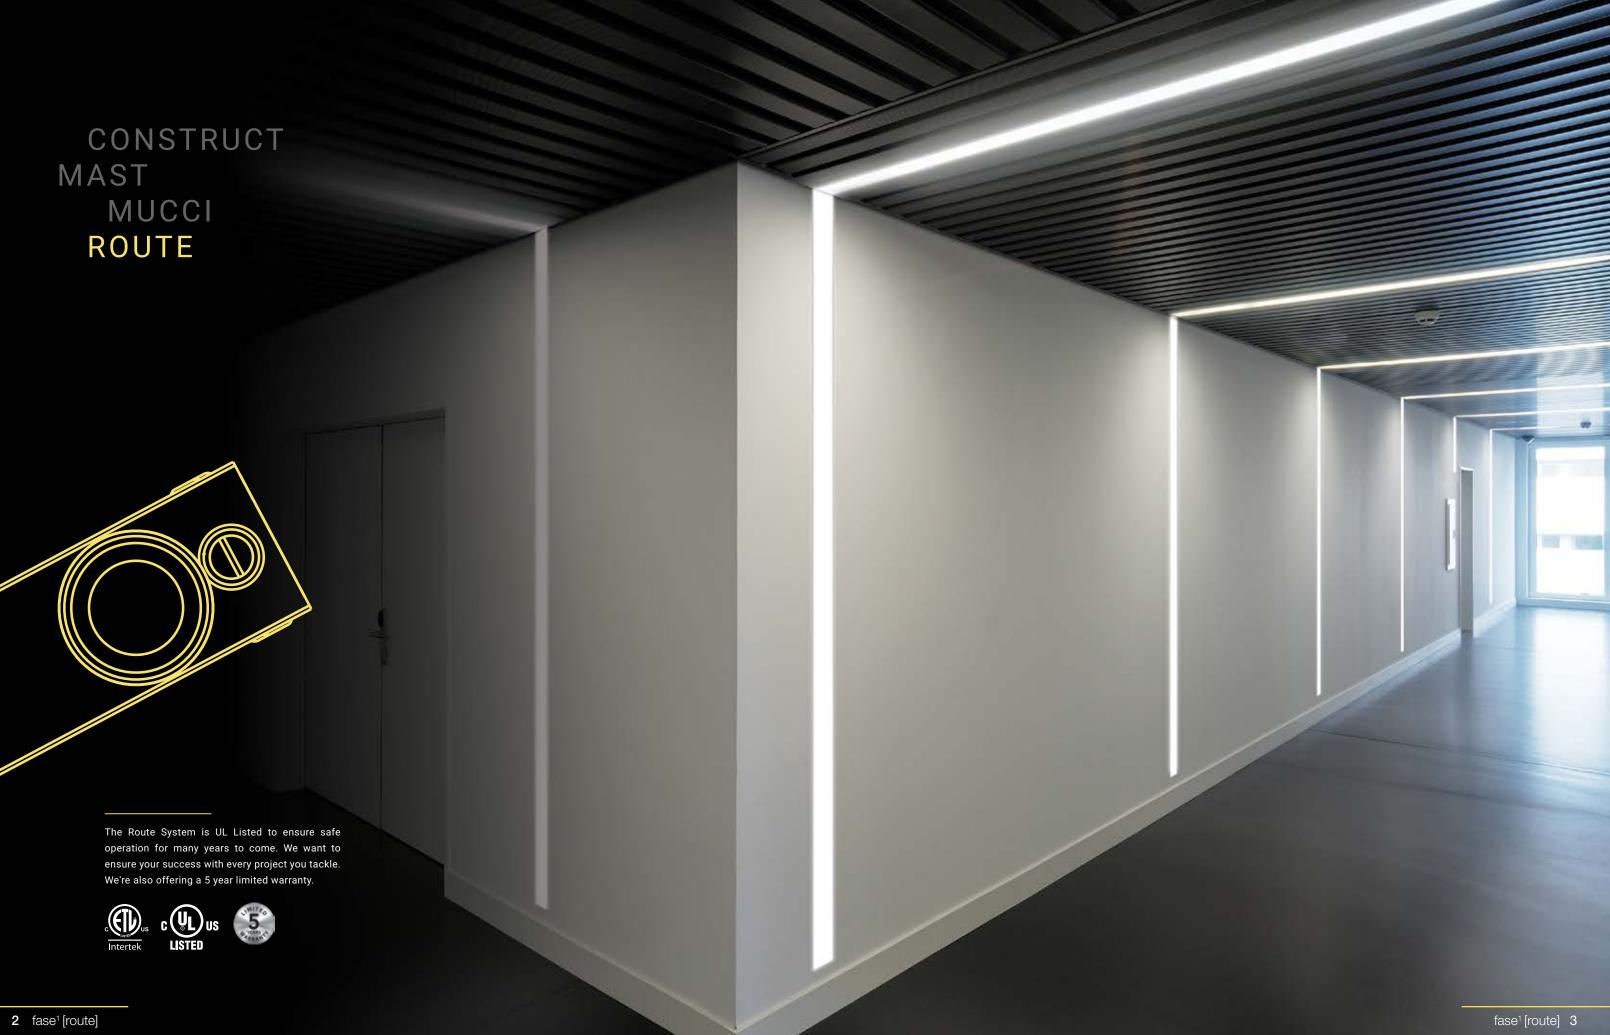

### Introducing ROUTE

The Route is the way to go when large lighting layouts need an architectural look. Whether it be lighting a grand entrance to your home or lighting the floor of your retail space, the Route has the flexibility to adapt to your lighting needs. From pendants to flush mounted modules, the Route has you covered.

### **CONNECTIONS & CORNER PROFILE OPTION:**

| 36433* | 6ft. (1828mm)  |
|--------|----------------|
| 36434* | 8ft. (2438mm)  |
| 36435* | 10ft. (3048mm) |

Finishes: Black

**8** fase<sup>1</sup> [route]