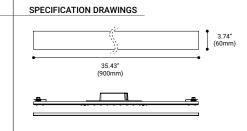

DIMENSIONS Module: 35.43"L x 3.74"W

PHOTOMETRICS See pg 28 for complete photometricse

CUSTOMIZATION For customization, please consult Eurofase

LAMPING LED Consumption: 35W Delivered Lumen: 1400lm

DIMENSIONS Module: 23.62"L x 3.74"W