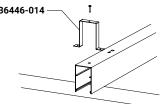

APPPLICATION MOUNT BETWEEN WALLS **OPTION 2** 

36446-014

Use the mounting clip (36446-014) to secure the track section.