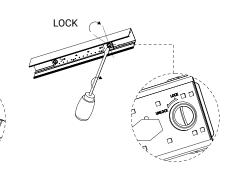

## INSTALLATION

Step 2:

APPPLICATION TRIMLESS RECESSED

Step 1:

Use screws (not included) to secure to drywall

APPPLICATION PENDANT

Use the Pendant Kit to secure the track section.

Step 3:

APPPLICATION MOUNT BETWEEN WALLS **OPTION 2** 

36446-014

Use the mounting clip (36446-014) to secure the track section.