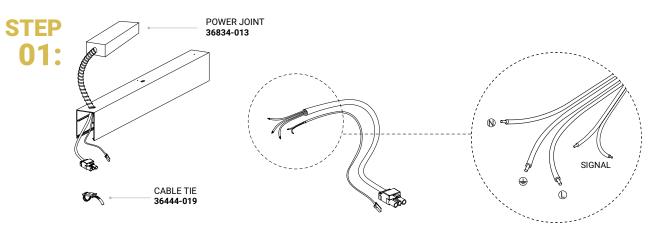

## ACCESSORIES

|                                                                      | -                                                                                                                                                                                                                                                                                                                                                                                                                                                                                                                                                                                                                                                                                                                                                                                                                                                                                                                                                                                                                                                                                                                                                                                                                                                                                                                                                                                                                                                                                                                                                                                                                                                                                                                                                                                                                                                                                  | RECESSED | MOUNT<br>BETWEEN<br>WALLS<br>(Option A) | MOUNT<br>BETWEEN<br>WALLS<br>(Option B) | SURFACE<br>MOUNTED | PENDANT |
|----------------------------------------------------------------------|------------------------------------------------------------------------------------------------------------------------------------------------------------------------------------------------------------------------------------------------------------------------------------------------------------------------------------------------------------------------------------------------------------------------------------------------------------------------------------------------------------------------------------------------------------------------------------------------------------------------------------------------------------------------------------------------------------------------------------------------------------------------------------------------------------------------------------------------------------------------------------------------------------------------------------------------------------------------------------------------------------------------------------------------------------------------------------------------------------------------------------------------------------------------------------------------------------------------------------------------------------------------------------------------------------------------------------------------------------------------------------------------------------------------------------------------------------------------------------------------------------------------------------------------------------------------------------------------------------------------------------------------------------------------------------------------------------------------------------------------------------------------------------------------------------------------------------------------------------------------------------|----------|-----------------------------------------|-----------------------------------------|--------------------|---------|
| END CAP<br>36441-01                                                  |                                                                                                                                                                                                                                                                                                                                                                                                                                                                                                                                                                                                                                                                                                                                                                                                                                                                                                                                                                                                                                                                                                                                                                                                                                                                                                                                                                                                                                                                                                                                                                                                                                                                                                                                                                                                                                                                                    | •        | •                                       | •                                       | •                  | •       |
| CONNECTING BRACKET<br>36442-013                                      | Contraction of the second                                                                                                                                                                                                                                                                                                                                                                                                                                                                                                                                                                                                                                                                                                                                                                                                                                                                                                                                                                                                                                                                                                                                                                                                                                                                                                                                                                                                                                                                                                                                                                                                                                                                                                                                                                                                                                                          |          |                                         |                                         | •                  |         |
| CONNECTING BRACKET<br>36443-017                                      | and the second sec | •        |                                         |                                         |                    |         |
| CABLE TIE<br>36444-019                                               |                                                                                                                                                                                                                                                                                                                                                                                                                                                                                                                                                                                                                                                                                                                                                                                                                                                                                                                                                                                                                                                                                                                                                                                                                                                                                                                                                                                                                                                                                                                                                                                                                                                                                                                                                                                                                                                                                    | •        | •                                       | •                                       | •                  | •       |
| POWER JOINT<br>(TRIAC DIMMING)<br>JUNCTION BOX INCLUDED<br>36833-016 |                                                                                                                                                                                                                                                                                                                                                                                                                                                                                                                                                                                                                                                                                                                                                                                                                                                                                                                                                                                                                                                                                                                                                                                                                                                                                                                                                                                                                                                                                                                                                                                                                                                                                                                                                                                                                                                                                    | •        | •                                       | •                                       | •                  | •       |
| POWER JOINT<br>(0-10V DIMMING)<br>JUNCTION BOX INCLUDED<br>36834-013 |                                                                                                                                                                                                                                                                                                                                                                                                                                                                                                                                                                                                                                                                                                                                                                                                                                                                                                                                                                                                                                                                                                                                                                                                                                                                                                                                                                                                                                                                                                                                                                                                                                                                                                                                                                                                                                                                                    | •        | •                                       | •                                       | •                  | •       |
| MOUNTING CLIP<br>36445-017                                           |                                                                                                                                                                                                                                                                                                                                                                                                                                                                                                                                                                                                                                                                                                                                                                                                                                                                                                                                                                                                                                                                                                                                                                                                                                                                                                                                                                                                                                                                                                                                                                                                                                                                                                                                                                                                                                                                                    |          | •                                       |                                         |                    |         |
| HANGING WIRE<br>36449-012                                            | Carlo I                                                                                                                                                                                                                                                                                                                                                                                                                                                                                                                                                                                                                                                                                                                                                                                                                                                                                                                                                                                                                                                                                                                                                                                                                                                                                                                                                                                                                                                                                                                                                                                                                                                                                                                                                                                                                                                                            |          | •                                       |                                         |                    |         |
| MOUNTING CLIP<br>36446-014                                           | J.                                                                                                                                                                                                                                                                                                                                                                                                                                                                                                                                                                                                                                                                                                                                                                                                                                                                                                                                                                                                                                                                                                                                                                                                                                                                                                                                                                                                                                                                                                                                                                                                                                                                                                                                                                                                                                                                                 |          |                                         | •                                       |                    |         |
| PENDANT KIT<br>WITH POWER CORD<br>36448-01                           | ACT O                                                                                                                                                                                                                                                                                                                                                                                                                                                                                                                                                                                                                                                                                                                                                                                                                                                                                                                                                                                                                                                                                                                                                                                                                                                                                                                                                                                                                                                                                                                                                                                                                                                                                                                                                                                                                                                                              |          |                                         |                                         |                    | •       |
| PENDANT KIT<br>WITHOUT POWER CORD<br>36450-01                        |                                                                                                                                                                                                                                                                                                                                                                                                                                                                                                                                                                                                                                                                                                                                                                                                                                                                                                                                                                                                                                                                                                                                                                                                                                                                                                                                                                                                                                                                                                                                                                                                                                                                                                                                                                                                                                                                                    |          |                                         |                                         |                    | •       |
| RECESSED<br>MOUNTING CLIP<br>38722-011                               | n                                                                                                                                                                                                                                                                                                                                                                                                                                                                                                                                                                                                                                                                                                                                                                                                                                                                                                                                                                                                                                                                                                                                                                                                                                                                                                                                                                                                                                                                                                                                                                                                                                                                                                                                                                                                                                                                                  | •        |                                         |                                         |                    |         |
| 1 METER (39")<br>EXTENSION CABLE<br>36902-019                        | 0                                                                                                                                                                                                                                                                                                                                                                                                                                                                                                                                                                                                                                                                                                                                                                                                                                                                                                                                                                                                                                                                                                                                                                                                                                                                                                                                                                                                                                                                                                                                                                                                                                                                                                                                                                                                                                                                                  | •        | •                                       | •                                       | •                  | •       |

### **3 WIRES - TRIAC DIMMING**

### **5 WIRES - 0-10V DIMMING**