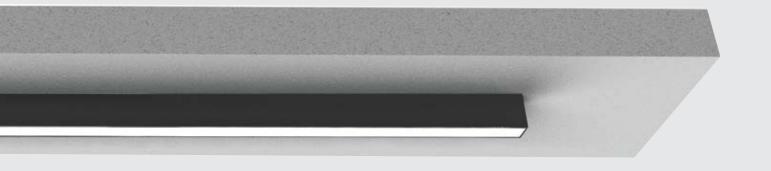

### SURFACE MOUNT / PENDANT / MOUNTED BETWEEN WALLS

**TRIMLESS RECESSED** 

## INSTALLATION

Aluminum profile section without LED module can be used as building material. LED module can be installed and shift easily to light up the required space.