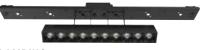

## MULTIPLES

36465 / 36463 / 36462

This module offers full control for multiple spot light applications. With an adjustable 90° tilt capability, you can direct attention towards specific areas and objects.

#### STANDARD SPECIFICATIONS

Integrated LED Beam angle: 30° Kelvin: 3000K CRI: 90+

ELECTRICAL Input voltage: 120V AC

36465- TRIAC 36878 - 0-10V

LED Consumption: 36W Delivered Lumen: 2550lm

DIMENSIONS Module: 23.62"L x 18.66"W x 2.12"H