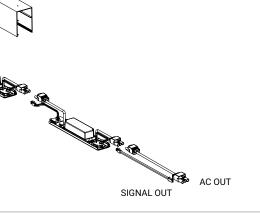

| •        | •                                       | •                                       | •                  | •       |





## INSTALLATION

### **3 WIRES - TRIAC DIMMING**



### **5 WIRES - 0-10V DIMMING**



















## INSTALLATION



Aluminum profile section without LED module can be used as building material. LED module can be installed and shift easily to light up the required space.





## INSTALLATION

Step 2:

APPPLICATION TRIMLESS RECESSED

Step 1:













Use screws (not included) to secure to drywall

APPPLICATION PENDANT



Use the Pendant Kit to secure the track section.



Step 3:

APPPLICATION MOUNT BETWEEN WALLS **OPTION 2** 



36446-014



Use the mounting clip (36446-014) to secure the track section.



## PHOTOMETRICS



. .

LENS

36455



36453

H(m) D(m) E(lx) 115° 1.0 3.03 441 2.0 6.17 110 3.0 9.11 49 4.0 12.15 27 5.0 15.19 17

36451

H(m)

D(m)

115° 1.0 3.05 212 2.0 6.11 53 3.0 9.17 23 4.0 12.23 13 5.0 15.29 8

E(Ix)

## Let's customize Used to the customize of the cu