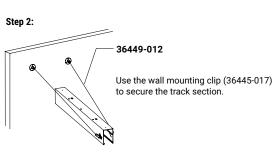

## INSTALLATION

Step 2:

APPPLICATION TRIMLESS RECESSED

Step 1:

Use screws (not included) to secure to drywall

APPPLICATION PENDANT

Use the Pendant Kit to secure the track section.

Step 3: