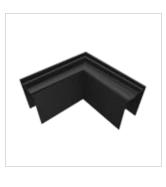

### **CONNECTIONS & CORNER PROFILE OPTION:**

| 36433* | 6ft. (1828mm)  |
|--------|----------------|
| 36434* | 8ft. (2438mm)  |
| 36435* | 10ft. (3048mm) |

Finishes: Black

**8** fase<sup>1</sup> [route]

\*Field Cuttable. Please consult factory.

Horizontal Corner L-Shaped Connector for Ceiling

36439-01

36437\* 8ft. (2438mm) 36438\* 10ft. (3048mm) Finishes: Black

6ft. (1828mm)

\*Field Cuttable. Please consult factory.

### **CONNECTIONS & CORNER PROFILE OPTION:**

<sup>36440-01</sup> Trimless Recessed Horizontal Corner

36443-017 **Connecting Bracket** 