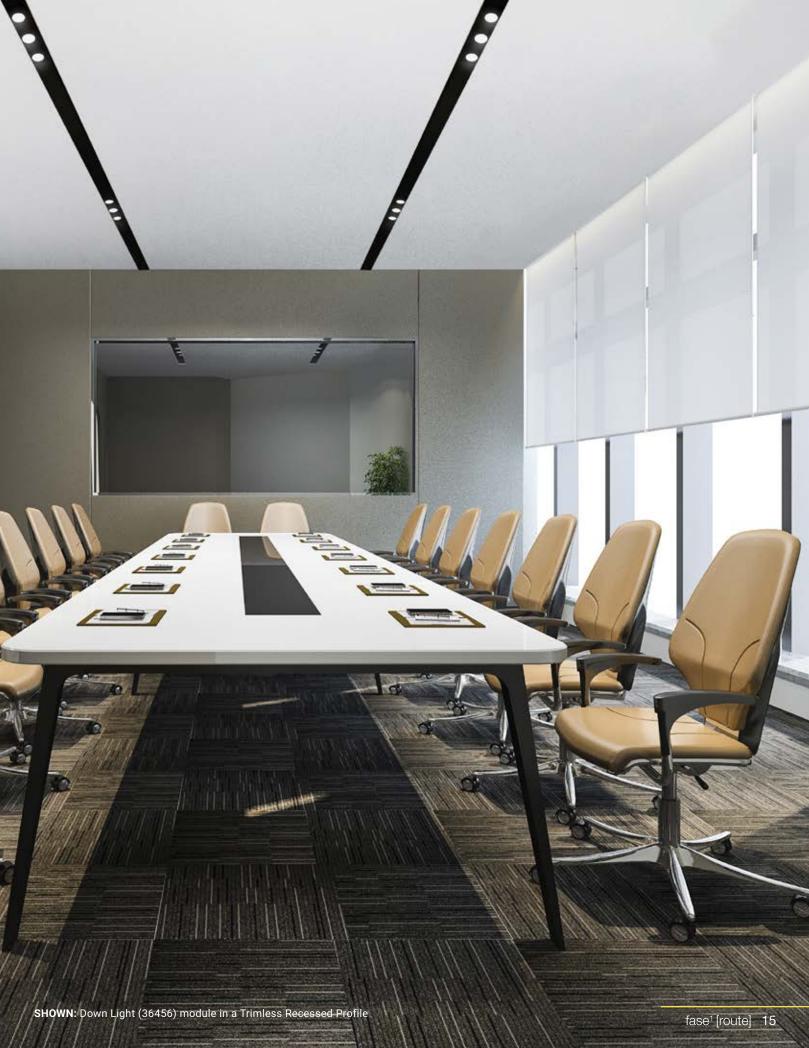

### DOWN LIGHT

36456 / 36457

This module offers fixed directional down lighting for general illumination. With its multiple light sources, you get a wider coverage for larger areas.

#### LAMPING

Integrated LED LED Consumption: 30W Beam angle: 38° Kelvin: 3000K Lumen per head: 2500lm CRI: 90+

#### ELECTRICAL

Input voltage: 120V AC

#### DIMENSIONS

Module: 11.81"L x 1.97"W x 2.36"H

36456 - TRIAC 36457 - 0-10V

PHOTOMETRICS See pg 28 for complete photometrics

CUSTOMIZATION For customization, please consult Eurofase