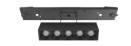

### DOWN LIGHT

36456 / 36457

This module offers fixed directional down lighting for general illumination. With its multiple light sources, you get a wider coverage for larger areas.

#### LAMPING

Integrated LED LED Consumption: 30W Beam angle: 38° Kelvin: 3000K Lumen per head: 2500lm CRI: 90+

#### DIMENSIONS

Module: 11.81"L x 1.97"W x 2.36"H

36456 - TRIAC 36457 - 0-10V

PHOTOMETRICS See pg 28 for complete photometrics

CUSTOMIZATION For customization, please consult Eurofase