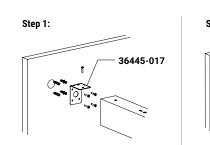

## INSTALLATION

Step 2:

APPPLICATION TRIMLESS RECESSED

Step 1:

Use screws (not included) to secure to drywall

APPPLICATION PENDANT

Use the Pendant Kit to secure the track section.

Step 3:

APPPLICATION MOUNT BETWEEN WALLS **OPTION 2** 

36446-014

Use the mounting clip (36446-014) to secure the track section.