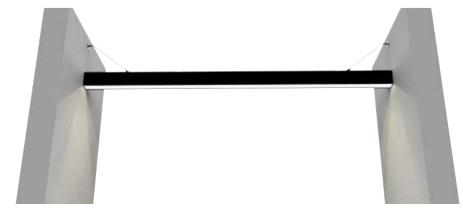

## MOUNT CHOICES

MOUNT BETWEEN WALLS OPTION 1

SURFACE MOUNT

### SURFACE MOUNT / PENDANT / MOUNTED BETWEEN WALLS

**TRIMLESS RECESSED** 