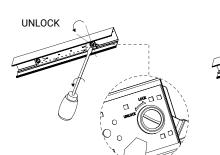

## INSTALLATION

## INSTALLATION

Aluminum profile section without LED module can be used as building material. LED module can be installed and shift easily to light up the required space.