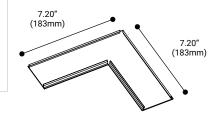

### **CONNECTIONS & CORNER PROFILE OPTION:**

| 36433* | 6ft. (1828mm)  |
|--------|----------------|
| 36434* | 8ft. (2438mm)  |
| 36435* | 10ft. (3048mm) |

Finishes: Black

**8** fase<sup>1</sup> [route]

\*Field Cuttable. Please consult factory.

Horizontal Corner L-Shaped Connector for Ceiling

36439-01

36437\* 8ft. (2438mm) 36438\* 10ft. (3048mm) Finishes: Black

6ft. (1828mm)

\*Field Cuttable. Please consult factory.

### **CONNECTIONS & CORNER PROFILE OPTION:**

<sup>36440-01</sup> Trimless Recessed Horizontal Corner

36443-017 **Connecting Bracket** 