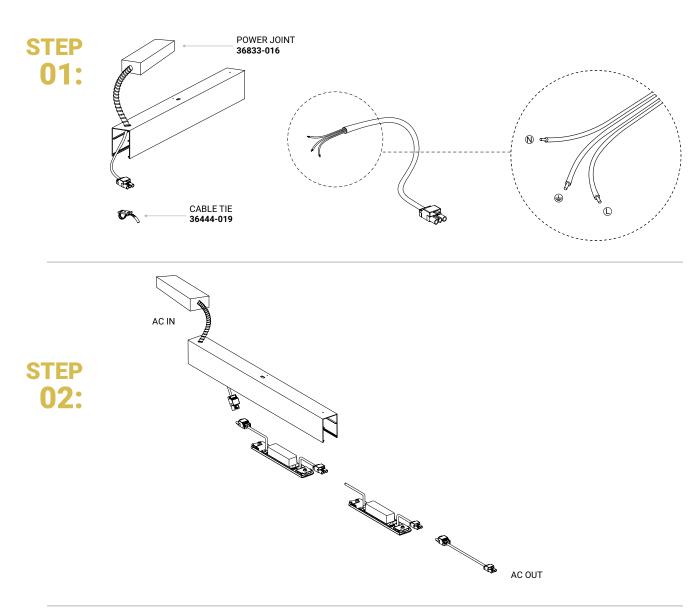

## INSTALLATION

Aluminum profile section without LED module can be used as building material. LED module can be installed and shift easily to light up the required space.

## INSTALLATION

Step 2:

APPPLICATION TRIMLESS RECESSED

Step 1:

Use screws (not included) to secure to drywall

APPPLICATION PENDANT

Use the Pendant Kit to secure the track section.

Step 3:

APPPLICATION MOUNT BETWEEN WALLS **OPTION 2** 

36446-014

Use the mounting clip (36446-014) to secure the track section.