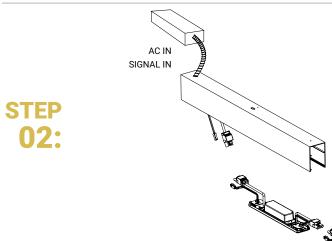

## INSTALLATION

### **3 WIRES - TRIAC DIMMING**

### **5 WIRES - 0-10V DIMMING**