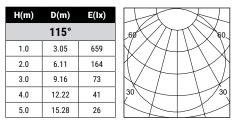

#### STANDARD SPECIFICATIONS

Integrated LED Beam angle: 115° Kelvin: 3000K CRI: 90+

ELECTRICAL Input voltage: 120V AC

36455- TRIAC 36704 - 0-10V

...... .....

LAMPING LED Consumption: 40W Delivered Lumen: 1800lm

## PHOTOMETRICS

. .

LENS

36455

36453

H(m) D(m) E(lx) 115° 1.0 3.03 441 2.0 6.17 110 3.0 9.11 49 4.0 12.15 27 5.0 15.19 17

36451

H(m)