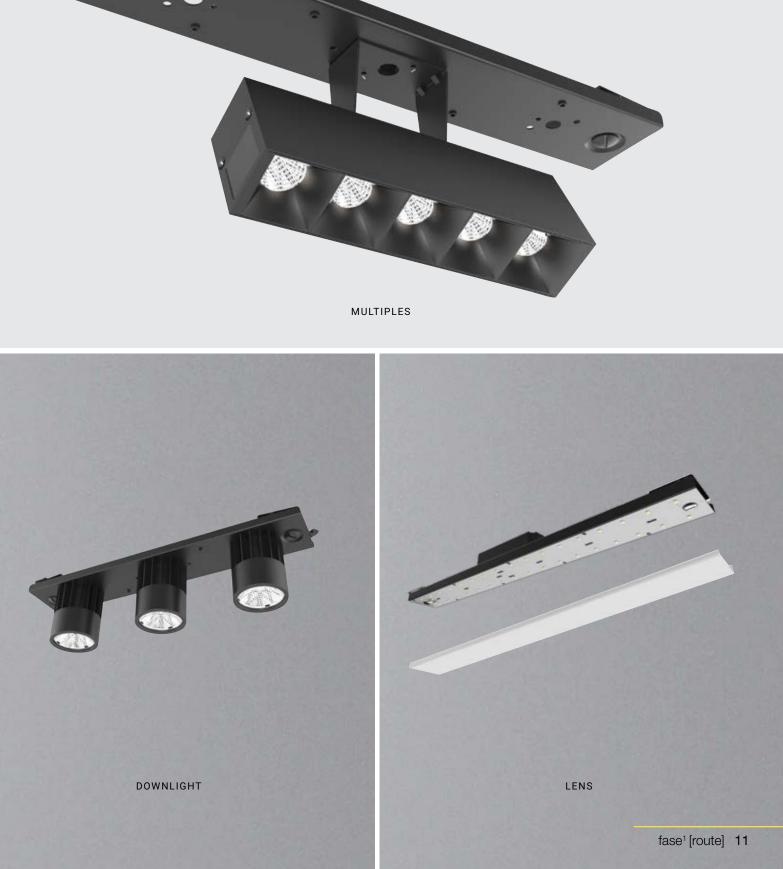

### DOWN LIGHT

36456 / 36457

This module offers fixed directional down lighting for general illumination. With its multiple light sources, you get a wider coverage for larger areas.

LAMPING LED Consumption: 12W Delivered Lumen: 850lm

DIMENSIONS Module: 11.81"L x 6.41"W x 2.12"H

36372 / 36373 / 36374

The lens module is the perfect choice for consistent lighting that spans a large area. Available in three sizes, the lens offers high quality diffused lighting for various spaces.