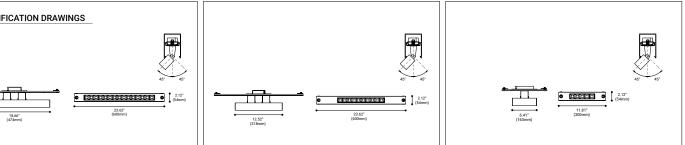

#### STANDARD SPECIFICATIONS

Integrated LED Beam angle: 30° Kelvin: 3000K CRI: 90+

ELECTRICAL Input voltage: 120V AC

36465- TRIAC 36878 - 0-10V

LED Consumption: 36W Delivered Lumen: 2550lm

DIMENSIONS Module: 23.62"L x 18.66"W x 2.12"H

PHOTOMETRICS See pg 28 for complete photometrics

CUSTOMIZATION For customization, please consult Eurofase

LAMPING LED Consumption: 24W Delivered Lumen: 1700lm

DIMENSIONS Module: 23.62"L x 12.52"W x 2.12"H

LAMPING LED Consumption: 12W Delivered Lumen: 850lm

DIMENSIONS Module: 11.81"L x 6.41"W x 2.12"H

36372 / 36373 / 36374

The lens module is the perfect choice for consistent lighting that spans a large area. Available in three sizes, the lens offers high quality diffused lighting for various spaces.