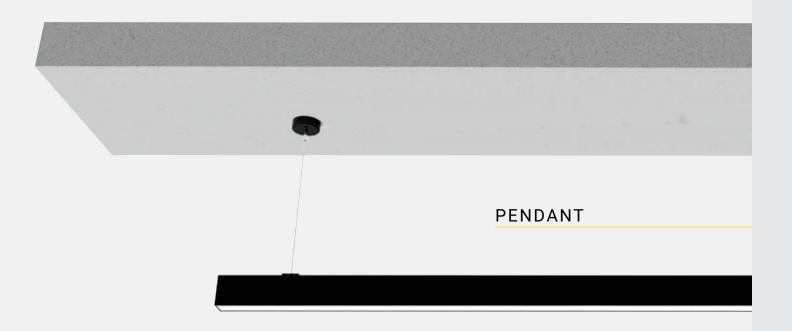

# Fase<sup>1</sup>



### Introducing ROUTE

The Route is the way to go when large lighting layouts need an architectural look. Whether it be lighting a grand entrance to your home or lighting the floor of your retail space, the Route has the flexibility to adapt to your lighting needs. From pendants to flush mounted modules, the Route has you covered.



## MOUNT CHOICES









MOUNT BETWEEN WALLS OPTION 1

SURFACE MOUNT

### TRIMLESS RECESSED



MOUNT BETWEEN WALLS OPTION 2

## MOUNTING OPTIONS

### SURFACE MOUNT / PENDANT / MOUNTED BETWEEN WALLS

**TRIMLESS RECESSED** 





### **CONNECTIONS & CORNER PROFILE OPTION:**

| 36433* | 6ft. (1828mm)  |
|--------|----------------|
| 36434* | 8ft. (2438mm)  |
| 36435* | 10ft. (3048mm) |

Finishes: Black

**8** fase<sup>1</sup> [route]

\*Field Cuttable. Please consult factory.



Horizontal Corner L-Shaped Connector for Ceiling



36439-01

36437\* 8ft. (2438mm) 36438\* 10ft. (3048mm) Finishes: Black

6ft. (1828mm)

\*Field Cuttable. Please consult factory.

36436\*





36441-01 End Cap



36442-013 **Connecting Bracket** 

36441-01 End Cap

### **CONNECTIONS & CORNER PROFILE OPTION:**

<sup>36440-01</sup> Tri