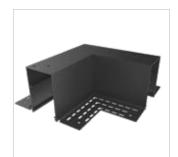

### **CONNECTIONS & CORNER PROFILE OPTION:**

| 36433* | 6ft. (1828mm)  |
|--------|----------------|
| 36434* | 8ft. (2438mm)  |
| 36435* | 10ft. (3048mm) |

Finishes: Black

**8** fase<sup>1</sup> [route]

\*Field Cuttable. Please consult factory.

Horizontal Corner L-Shaped Connector for Ceiling

36439-01

36437\* 8ft. (2438mm) 36438\* 10ft. (3048mm) Finishes: Black

6ft. (1828mm)

\*Field Cuttable. Please consult factory.

### **CONNECTIONS & CORNER PROFILE OPTION:**

<sup>36440-01</sup> Trimless Recessed Horizontal Corner

36443-017 **Connecting Bracket** 