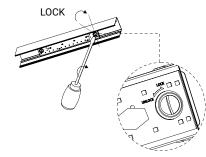

## INSTALLATION

## INSTALLATION

Aluminum profile section without LED module can be used as building material. LED module can be installed and shift easily to light up the required space.