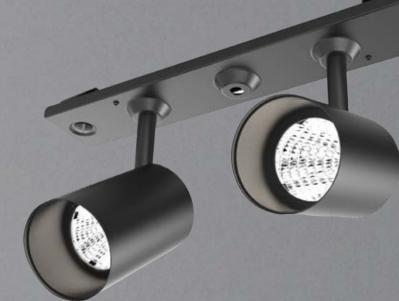

## MULTIPLES

36465 / 36463 / 36462

This module offers full control for multiple spot light applications. With an adjustable 90° tilt capability, you can direct attention towards specific areas and objects.

#### STANDARD SPECIFICATIONS

Integrated LED Beam angle: 30° Kelvin: 3000K CRI: 90+

ELECTRICAL Input voltage: 120V AC

36465- TRIAC 36878 - 0-10V

LED Consumption: 36W Delivered Lumen: 2550lm

DIMENSIONS Module: 23.62"L x 18.66"W x 2.12"H