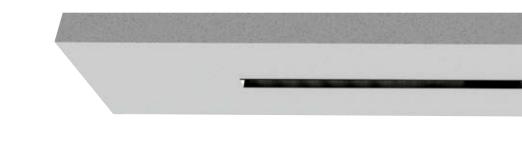

### TRIMLESS RECESSED

MOUNT BETWEEN WALLS OPTION 2

### SURFACE MOUNT / PENDANT / MOUNTED BETWEEN WALLS

**TRIMLESS RECESSED** 