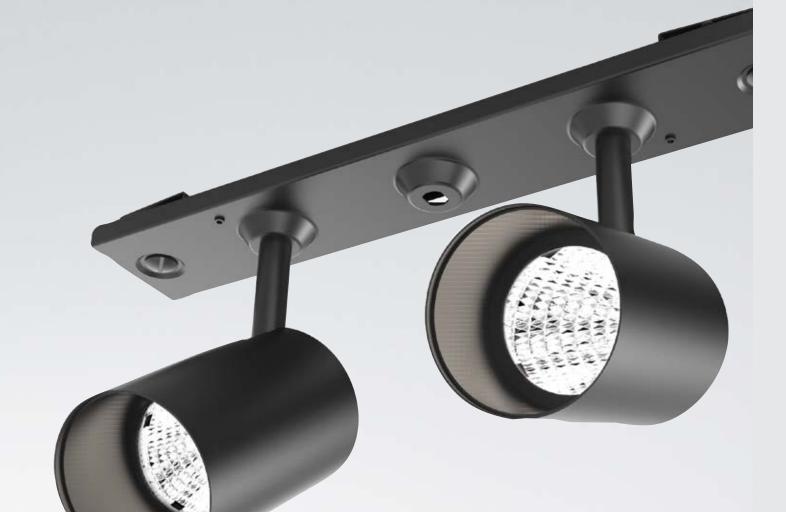

## MULTIPLES

36465 / 36463 / 36462

This module offers full control for multiple spot light applications. With an adjustable 90° tilt capability, you can direct attention towards specific areas and objects.

#### STANDARD SPECIFICATIONS

Integrated LED Beam angle: 30° Kelvin: 3000K CRI: 90+

ELECTRICAL Input voltage: 120V AC

36465- TRIAC 36878 - 0-10V

LED Consumption: 36W Delivered Lumen: 2550lm

DIMENSIONS Module: 23.62"L x 18.66"W x 2.12"H