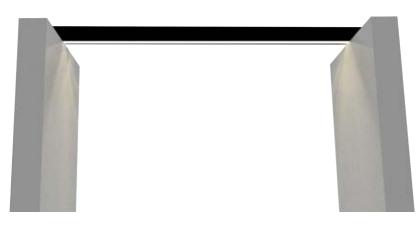

## MOUNT CHOICES

MOUNT BETWEEN WALLS OPTION 1

SURFACE MOUNT

### TRIMLESS RECESSED

MOUNT BETWEEN WALLS OPTION 2

### SURFACE MOUNT / PENDANT / MOUNTED BETWEEN WALLS

**TRIMLESS RECESSED** 