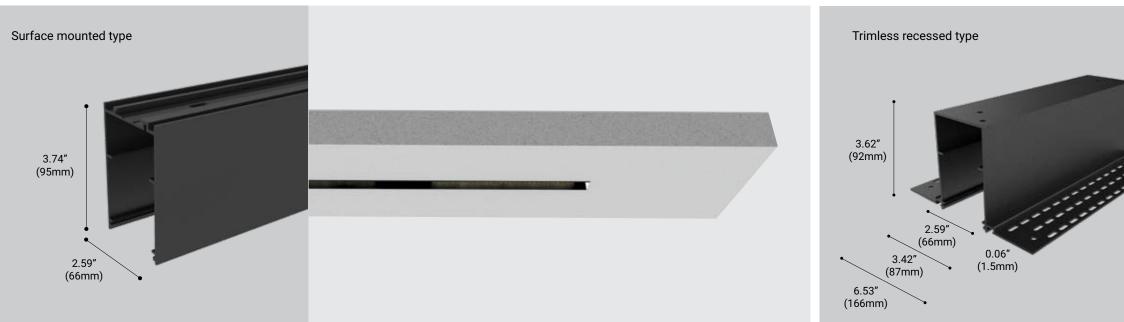

## MOUNTING OPTIONS

### SURFACE MOUNT / PENDANT / MOUNTED BETWEEN WALLS

**TRIMLESS RECESSED** 