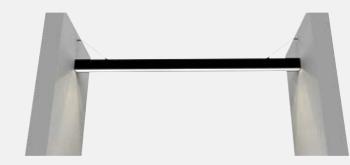

## MOUNT CHOICES

MOUNT BETWEEN WALLS OPTION 1

SURFACE MOUNT

APPPLICATION MOUNT BETWEEN WALLS **OPTION 2** 

36446-014

Use the mounting clip (36446-014) to secure the track section.