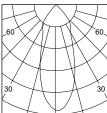

## PHOTOMETRICS

. .

LENS

36455

36453

H(m) D(m) E(lx) 115° 1.0 3.03 441 2.0 6.17 110 3.0 9.11 49 4.0 12.15 27 5.0 15.19 17

36451

H(m)

D(m)

115° 1.0 3.05 212 2.0 6.11 53 3.0 9.17 23 4.0 12.23 13 5.0 15.29 8

E(Ix)