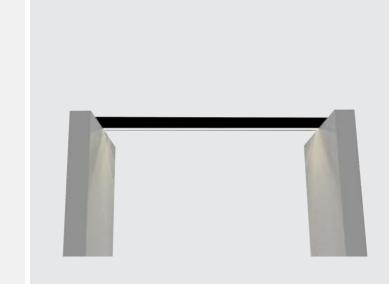

## MOUNT CHOICES

MOUNT BETWEEN WALLS OPTION 1

SURFACE MOUNT

### TRIMLESS RECESSED

MOUNT BETWEEN WALLS OPTION 2