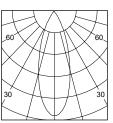

### MULTIPLES

36465

| H(m) | H(m) D(m) |      |
|------|-----------|------|
|      | 30°       |      |
| 1.0  | 0.61      | 5925 |
| 2.0  | 1.22      | 1481 |
| 3.0  | 1.83      | 658  |
| 4.0  | 2.44      | 370  |
| 5.0  | 3.05      | 237  |

#### 36463

| H(m) | D(m) | E(lx) |
|------|------|-------|
|      | 30°  |       |
| 1.0  | 0.62 | 3791  |
| 2.0  | 1.24 | 947   |
| 3.0  | 1.86 | 421   |
| 4.0  | 2.48 | 236   |
| 5.0  | 3.10 | 151   |

#### 36462

| H(m) | D(m) | E(lx) |
|------|------|-------|
|      | 30°  |       |
| 1.0  | 0.61 | 1905  |
| 2.0  | 1.22 | 476   |
| 3.0  | 1.84 | 211   |
| 4.0  | 2.45 | 119   |
| 5.0  | 3.07 | 76    |